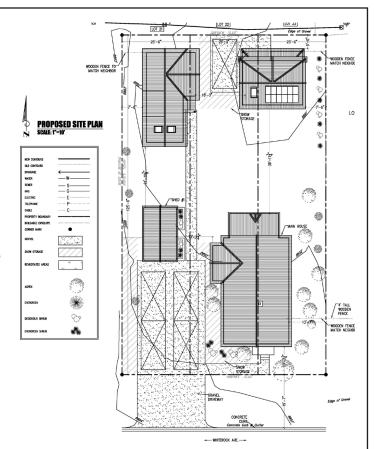

#### -NOTICE OF PUBLIC HEARING-**CRESTED BUTTE BOARD OF ZONING** AND ARCHITECTURAL REVIEW TOWN OF CRESTED BUTTE, **COLORADO 409 WHITEROCK AVENUE**

PLEASE TAKE NOTICE THAT a public hearing, which may result in the granting of a vested property right, will be held on October 25, 2016 beginning at 6:00 p.m. in the Crested Butte Town Hall located at 507 Maroon Ave. in Crested Butte, Colorado for the purpose of considering the following: Consideration of the application of Laurel **Mavor Church** to construct an addition to the historic single family residence, rehabilitate the historic garage accessory building, repurpose the small historic accessory building, and construct two accessory dwellings to be located at 409 Whiterock Avenue, Block 35, lots 21-23 in the R2C zone. Additional requirements:

- A conditional use permit to construct an accessory dwelling in the R2C zone is required.
- A conditional use permit to construct a second accessory dwelling in the R2C zone is required.
- Demolition and reconstruction of the historic shed-accessory building is required.
- · Demolition of portions of a historic residence is required.
- · Architectural approval is required. (See attached drawing)

TOWN OF CRESTED BUTTE By Molly Minneman, Design Review Coor-

Published in the Crested Butte News. Issues of October 14 and 21, 2016. #101401