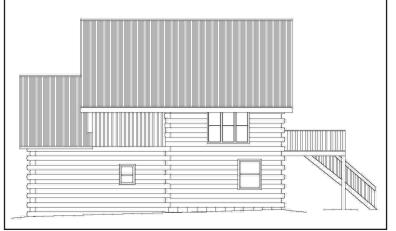

#### -NOTICE OF PUBLIC HEARING-**CRESTED BUTTE BOARD OF ZONING** AND ARCHITECTURAL REVIEW TOWN OF CRESTED BUTTE, **COLORADO 409 WHITEROCK AVENUE**

PLEASE TAKE NOTICE THAT a public hearing, which may result in the granting of a vested property right, will be held on October 25, 2016 beginning at 6:00 p.m. in the Crested Butte Town Hall located at 507 Maroon Ave. in Crested Butte, Colorado for the purpose of considering the following: Consideration of the application of Laurel **Mavor Church** to construct an addition to the historic single family residence, rehabilitate the historic garage accessory building, repurpose the small historic accessory building, and construct two accessory dwellings to be located at 409 Whiterock Avenue, Block 35, lots 21-23 in the R2C zone. Additional requirements:

- A conditional use permit to construct an accessory dwelling in the R2C zone is required.
- A conditional use permit to construct a second accessory dwelling in the R2C zone is required.
- Demolition and reconstruction of the historic shed-accessory building is required.
- · Demolition of portions of a historic residence is required.
- · Architectural approval is required. (See attached drawing)

TOWN OF CRESTED BUTTE By Molly Minneman, Design Review Coor-

Published in the Crested Butte News. Issues of October 14 and 21, 2016. #101401