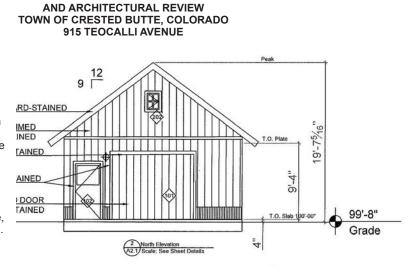

The application Of Beth Goldstone to make changes to the previously approved plan for a new accessory building to be located at 915 1/2 Teocalli Avenue, Block 79, Lot 15 in the R2A zone. Additional requirements:

Architectural approval is required.

(See Attached Drawing) TOWN OF CRESTED BUTTE By Jessie Earley, Building Department Assistant