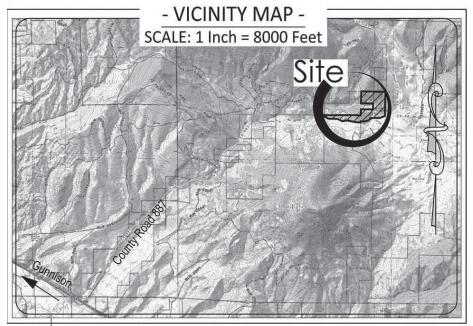

**SUPPLEMENTARY INFORMATION: SBI** proposes to build, own, and operate an automated hydroponic greenhouse using the existing WHSR geothermal resource. The Waunita Ranch Project Geothermal Greenhouse (project) is a potentially geothermally powered, hydroponic greenhouse business providing vegetables and herbs to regional markets. SBI will lease 5 acres, necessary road access, and infrastructure for the development of the greenhouse and related infrastructure. As part of the project, SBI plans to drill a geothermal well to supply the hot springs water directly to the electric and heating equipment. Typical well drilling is completed in less than a week. The 113,000-square-foot greenhouse, geothermal well, electric plant, access road and cold-water pipeline will impact approximately 4.5 acres collectively within the EA study area. The greenhouse and infrastructure site would be north of County Road 887 approximately 900 feet west of the driveway entrance to the existing WHSR guest resort/parking area. The greenhouse site would be graded for a parking area, turnaround, and for the greenhouse and ancillary equipment. The site would be accessed by a 24-foot-wide road connecting to County Road 887. Refer to attached map.