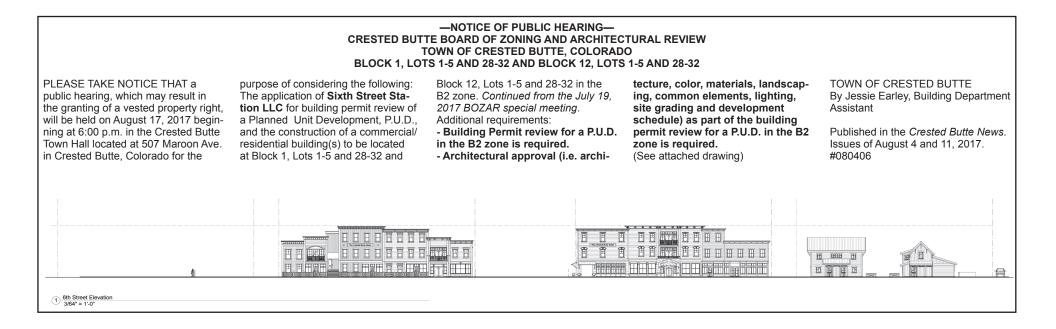

The Town is issuing an Invitation to Bid for the Summer Pavement Project. The Invitation to Bid can be found on the Town website www. townofcrestedbutte.com under Bids/ Proposals. Copies of the Contract Documents, Bid Documents and Specifications, may be obtained from the Town of Crested Butte, Town Hall, at 507 Maroon Avenue, Crested Butte, Colorado, 81224 upon payment of a non-refundable fee of Fifty dollars (\$50.00) per set. Make checks payable to the Town of Crested Butte. No partial sets will be issued, and no electronic copies are available. Bid documents will be available July 27,

nual Meeting on Sunday,

#072803

2017 after 12:00p.m. Bid Opening: August 11, 2017 02:00p.m. MST. No Bids will be accepted after Bid Opening. Location for Bid delivery: Town of Crested Butte, Town Hall, 507 Maroon Ave., Crested Butte, Colorado 81224, or can be mailed to PO Box 39, Crested Butte, Colorado 81224 Attn: Rodney Due Contact Information: Rodney Due, Director of Public Works (970) 349-5338 or rdue@crestedbutte-co.gov

Published in the *Crested Butte News*. Issues of July 28 & August 4, 2017. #072801