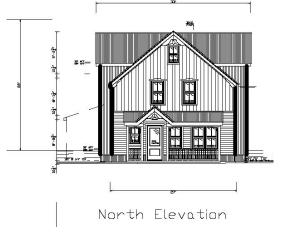

#### -NOTICE OF PUBLIC HEARING-CRESTED BUTTE BOARD OF ZONING AND ARCHITECTURAL REVIEW TOWN OF CRESTED BUTTE, COLORADO 11, 13, 15 NINTH STREET

PLEASE TAKE NOTICE THAT a public hearing, which may result in the granting of a vested property right, will be held on March 26, 2019 beginning at 6:00 p.m. in the Crested Butte Town Hall located at 507 Maroon Ave. in Crested Butte, Colorado for the purpose of considering the following:

The application of Town of Crested Butte in conjunction with Bywater LLC to construct a triplex to be located at 11, 13, 15 Ninth Street, Block 78, Lot 6 in the R2A zone.

Additional requirements:

- Architectural approval is required. (See Attached Drawing) TOWN OF CRESTED BUTTE

By Jessie Earley, Assistant Design Review and Historic Preservation Coordinator

Published in the Crested Butte News. Issues of March 15 and 22, 2019. #031523