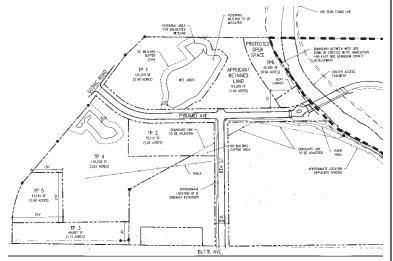

#### -NOTICE OF PUBLIC HEARING-CRESTED BUTTE BOARD OF ZONING AND ARCHITECTURAL REVIEW TOWN OF CRESTED BUTTE, COLORADO **SLATE RIVER SUBDIVISION ANNEXATION**

PLEASE TAKE NOTICE THAT, a public hearing, which may result in a recommendation to the Town Planning Commission (Town Council), will be held on March 26, 2019 beginning at 6:00 p.m. in the Crested Butte Town Hall located at 507 Maroon Ave. in Crested Butte, Colorado for the purpose of considering the follow-

A land use application by the Town of Crested Butte, P.O. Box 39, Crested Butte, Colorado 81224 as authorized by Cypress Foothills, LP, 8343 Douglas Avenue, Suite 200, Dallas, Texas concerning an undeveloped 14.157 acre parcel that adjoins the Town of Crested Butte's northeastern municipal boundary. Municipal Code land use requirements to be considered include:

- Annexation into the Town of Crested Butte pursuant to Chapter 15, Article 1 Annexation Procedure;

- Establishment of zoning pursuant to Chapter 16, Article 3 Zoning

- Creation of R1F Residential stan-

dards pursuant to Chapter 16, Article 23 Amendments; and - Major Subdivision Sketch Plan

review pursuant to Chapter 17, Article 5 Major Subdivisions. (See Attached Map)

TOWN OF CRESTED BUTTE By Bob Nevins, Town Planner