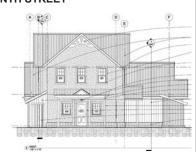

#### -NOTICE OF PUBLIC HEARING-CRESTED BUTTE BOARD OF ZONING AND ARCHITECTURAL REVIEW TOWN OF CRESTED BUTTE, COLORADO **8, 10, 12 NINTH STREET**

PLEASE TAKE NOTICE THAT a public hearing, which may result in the granting of a vested property right, will be held on March 26, 2019 beginning at 6:00 p.m. in the Crested Butte Town Hall located at 507 Maroon Ave. in Crested Butte, Colorado for the purpose of considering the following:

The application of Town of Crested Butte in conjunction with Bywater LLC to construct a triplex and cold accessory building to be located at 8, 10, 12 Ninth Street, Block 79, Lot 10 in the R2A zone

Additional requirements: - Architectural approval is required.

TOWN OF CRESTED BUTTE

(See Attached Drawing)

By Jessie Earley, Assistant Design Review and Historic Preservation Coordinator

Published in the Crested Butte News. Issues of March 15 and 22, 2019. #031524